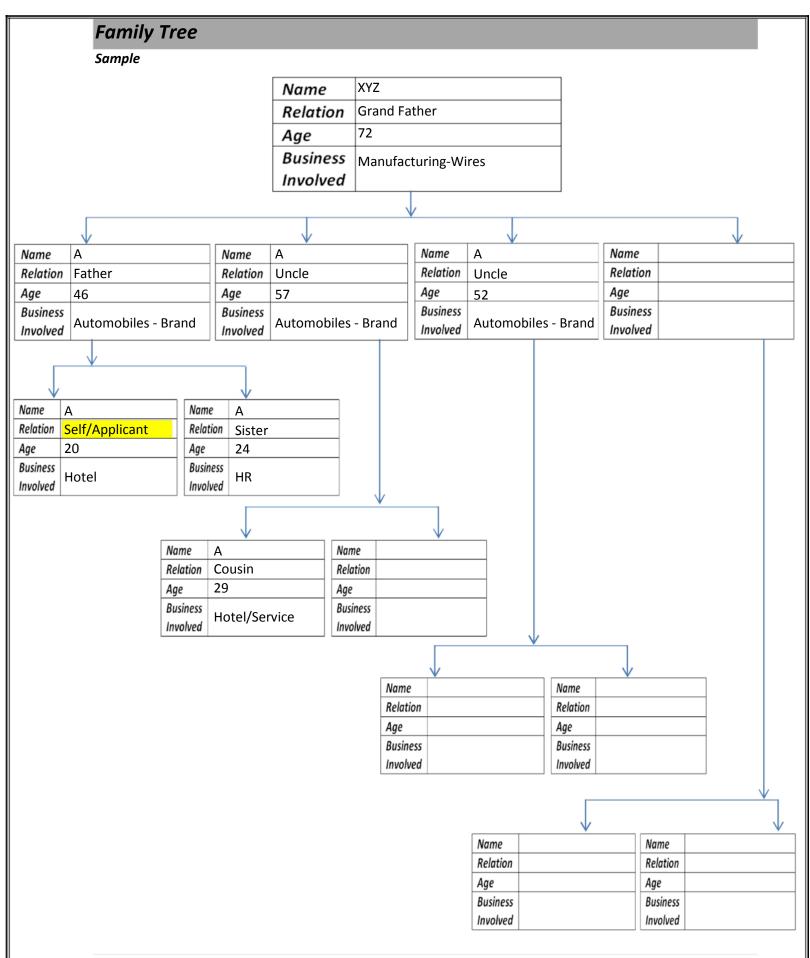

### 2. Educational & Professional Qualification of Applicant(s)

| Sr. No. | Name | Relationship<br>With Main<br>Applicant | Age | Highest<br>Qualification | Present<br>Occupation | Proposed %<br>Holding in<br>Dealership |  |
|---------|------|----------------------------------------|-----|--------------------------|-----------------------|----------------------------------------|--|
| 1       |      |                                        |     |                          |                       |                                        |  |
| 2       |      |                                        |     |                          |                       |                                        |  |
| 3       |      |                                        |     |                          |                       |                                        |  |