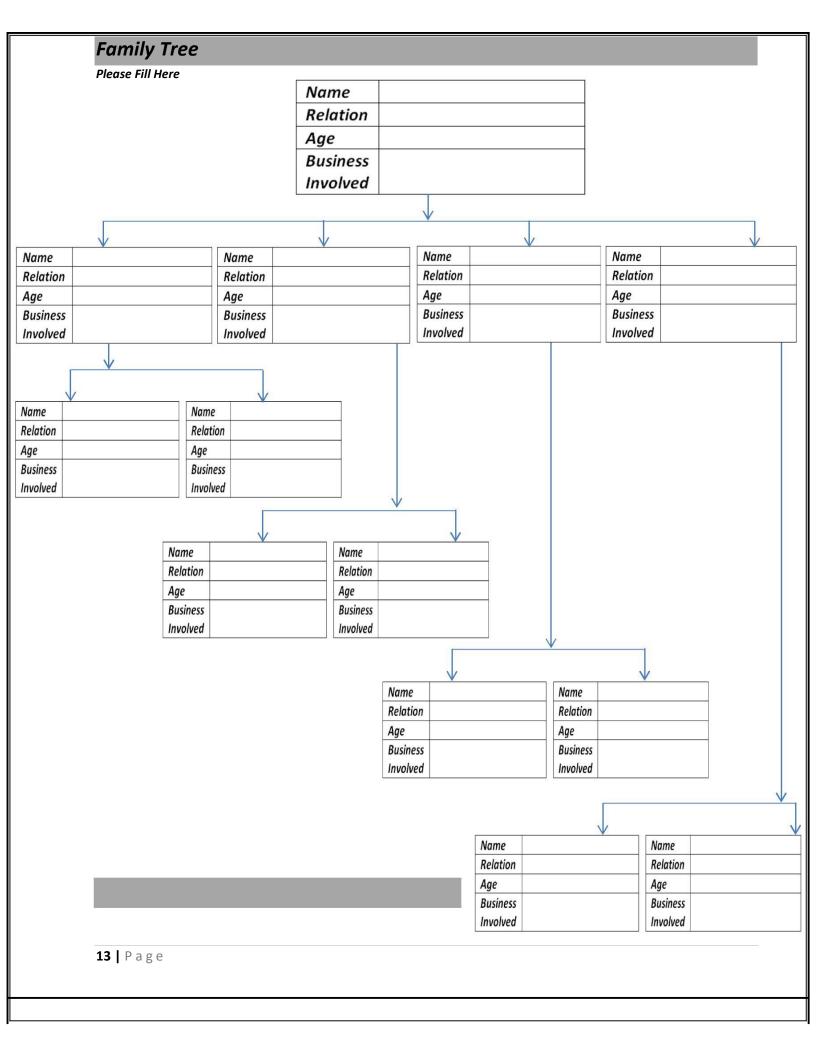

### 2. Educational & Professional Qualification of Applicant(s)

| Sr. No. | Name | Relationship<br>With Main<br>Applicant | Age | Highest<br>Qualification | Present<br>Occupation | Proposed %<br>Holding in<br>Dealership |  |
|---------|------|----------------------------------------|-----|--------------------------|-----------------------|----------------------------------------|--|
| 1       |      |                                        |     |                          |                       |                                        |  |
| 2       |      |                                        |     |                          |                       |                                        |  |
| 3       |      |                                        |     |                          |                       |                                        |  |