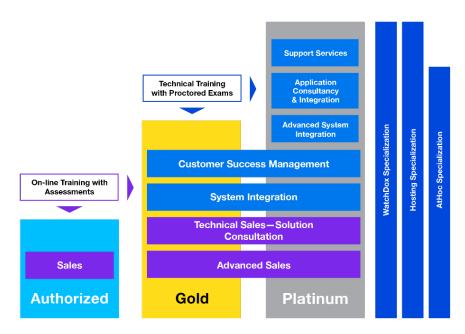

Figure 2: BlackBerry Solutions Provider Program Competencies

| Authorized           | Gold                 | Platinum /<br>Platinum + Hosting |                                                            |                                                            |                                           |                                 |                                                 |                                                 |             |                          |
|----------------------|----------------------|----------------------------------|------------------------------------------------------------|------------------------------------------------------------|-------------------------------------------|---------------------------------|-------------------------------------------------|-------------------------------------------------|-------------|--------------------------|
| Personas<br>Required | Personas<br>Required | Personas Required                | Competency                                                 | Accreditation                                              | Access                                    | Chargeable                      | Method                                          | Delivery                                        | Duration    | Available                |
|                      |                      | ٠                                | 0                                                          | BlackBerry Support Professional                            | BlackBerry Authorized<br>Training Partner | Υ                               | ILT, Online<br>Training & Exams                 | BlackBerry ATP (Authorized Training<br>Partner) | 2.5 Days    | Available                |
|                      | 2 Support Services   | Support Services                 | BlackBerry System Integration<br>Professional <sup>3</sup> | BlackBerry Authorized<br>Training Partner                  | Υ                                         | ILT, Online<br>Training & Exams | BlackBerry ATP (Authorized Training Partner)    | +<br>4 Days                                     | Available   |                          |
|                      |                      | 1                                | Applications Consultancy &                                 | BlackBerry Application<br>Integration Professional         | BlackBerry Authorized<br>Training Partner | Υ                               |                                                 |                                                 |             | Coming Soon <sup>2</sup> |
|                      |                      | 1                                | Integration                                                | BlackBerry System Integration<br>Professional <sup>3</sup> | BlackBerry Authorized<br>Training Partner | Y                               | ILT, Online<br>Training & Exams                 | BlackBerry ATP (Authorized Training<br>Partner) | +<br>4 Days | Available                |
|                      |                      |                                  |                                                            | BlackBerry Advanced System<br>Integration Professional     | BlackBerry Authorized<br>Training Partner | Υ                               | ILT, Online<br>Training & Exams                 | BlackBerry ATP (Authorized Training<br>Partner) | 2 Days      | Coming Soon <sup>2</sup> |
|                      |                      | 1                                | Advanced Systems<br>Integration                            | Perform Installation of Internal<br>Use Software           |                                           |                                 |                                                 |                                                 |             |                          |
|                      |                      |                                  |                                                            | PMP or PRINCE2                                             |                                           |                                 |                                                 | Third Party                                     |             |                          |
|                      | 1                    | 1                                | Customer Success<br>Management                             | BlackBerry Customer Success<br>Professional                | BlackBerry Authorized<br>Training Partner | Υ                               |                                                 |                                                 | 1 Day       | Coming Soon <sup>2</sup> |
|                      |                      | Outros lateration                | BlackBerry System Integration Professional <sup>3</sup>    | BlackBerry Authorized<br>Training Partner                  | Υ                                         | ILT, Online<br>Training & Exams | BlackBerry ATP (Authorized Training<br>Partner) | 4 Days                                          | Available   |                          |
|                      | 1                    | 1                                | Systems Integration                                        | Successful completion of 3 deployments                     |                                           |                                 |                                                 |                                                 |             |                          |
|                      | 1                    | 1                                | Technical Sales                                            | BlackBerry Technical Sales<br><u>Professional</u>          | BlackBerry Universe                       | N                               | WBT &<br>Assessments                            | BlackBerry Universe                             | 9 hours     | Available                |
|                      | 1                    | 1                                | Advanced Sales                                             | BlackBerry Advanced Sales<br><u>Professional</u>           | BlackBerry Universe                       | N                               | WBT &<br>Assessments                            | BlackBerry Universe                             | 7.5 hours   | Available                |
| 1                    | 1                    | 1                                | Sales                                                      | BlackBerry Sales Professional                              | BlackBerry Universe                       | N                               | WBT &<br>Assessments                            | BlackBerry Universe                             | 6.5 hours   | Available                |
| 1                    |                      |                                  | The Solutions Provider Prog<br>Minimum Number of Individu  | ram allows for the sharing of roles<br>als                 | and 1 person can fulfil up to             | o 2 personas fo                 | r Gold and 4 for Plati                          | num¹                                            |             |                          |