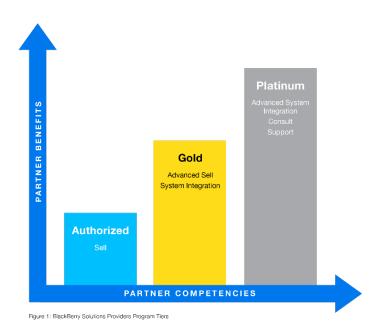

# How Does the Partner Program for Solutions Providers Work?

The BlackBerry Enterprise Partner Program for Solutions Providers is split into three distinct tiers that reflect the evolution happening within todays mobile environment.

#### **Authorized**

Authorized partners have access to a solid set of benefits and may advance to Gold or Platinum tier upon adhering to the program requirements. To qualify as an Authorized partner, you need to accept our terms, conditions, and NDA and commit to completing our Sales Competency.

#### Gold

Gold Partners benefit from being enabled to deliver BlackBerry design and deployment capabilities and recognition and rewards including subsidised Not for Resale (NFR) software for internal deployment.

This highly valued tier is earned by skilled and committed Partners that wish to build a deployment service capability. Partners within this tier commit to and have been approved to our Advanced Sales, Technical Sales & Systems Integration Competencies; this expertise is monitored and validated on a consistent basis.

#### **Platinum**

Platinum Partners benefit from being enabled to deliver end to end BlackBerry capabilities and recognition awards and rewards, including an incremental services discount.

This prominent tier is earned by highly skilled and committed Partners that wish to build out an end to end service through the BlackBerry competencies including the ability to provide business process integration and support services. Partners within this tier commit to and have been approved to provide Advanced System Integration, Customer Success Management, Application Integration and Support Services Competencies; this expertise is monitored and validated on a consistent basis